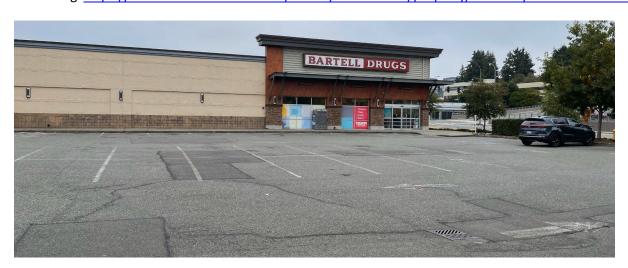

## **Great Bellevue NE. 8th St. Bartell Drug Space Available NOW**

Address: 11919 NE 8TH ST Bellevue WA 98005

**Parcel Number:** 332505-9009

Major Remodel: 2010 Building Net: 12,023 sqft Lot Size: 40,106 sqft

CBA Listing: https://www.commercialmls.com/search/usersearch#/property/1032345/658f2df939cab946273c0333

BARTELL DRUGS

**11919 NE 8TH ST Bellevue WA 98005** is directly across the street from Mercedes Benz of Bellevue and Porsche of Bellevue and next door to Infiniti of Bellevue. All of which are major EV dealers.