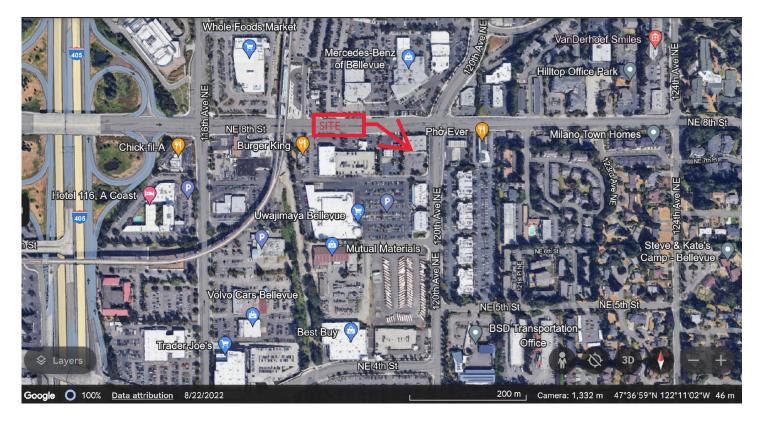

CBA Listing: https://www.commercialmls.com/search/usersearch#/property/1032345/658f2df939cab946273c0333

BARTELL DRUGS

**11919 NE 8TH ST Bellevue WA 98005** is directly across the street from Mercedes Benz of Bellevue and Porsche of Bellevue and next door to Infiniti of Bellevue. All of which are major EV dealers.

Across from Mercedes Benz of Bellevue 11850 Bel-Red Rd Bellevue, WA 98005

## Adjacent to Uwajimaya

Adjacent to Porsche Bellevue 11910 NE 8<sup>th</sup> St Bellevue WA, 98005

Close to Trader Joe's, Home Goods, REI,.... 416 116<sup>th</sup> Ave NE Bellevue, WA. 98004

Adjacent to Infiniti of Bellevue 11815 NE 8th St Bellevue WA, 98005